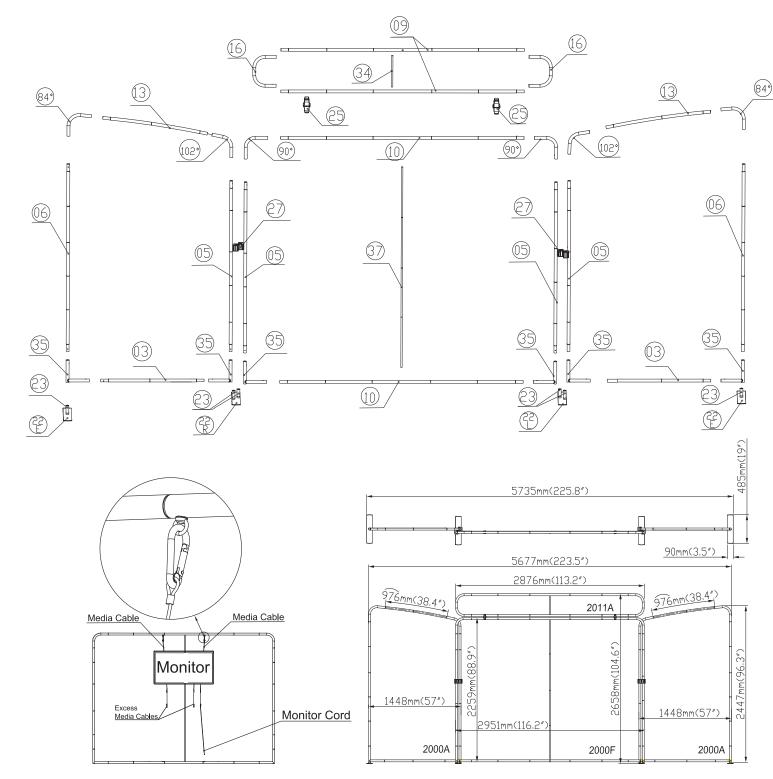

## **Setup Instructions**

- 1. Take all the parts out of the bags and lay them on the ground according to the assembly diagram.
- 2. Make sure that all the corresponding numbers are correct.
- 3. Now start pushing the pipes together until they firmly click, if difficult you can slightly twist the parts together to make the locking spring pop up on place.
- 4. Its time to get your hands cleaned as now you are ready to handle the printed fabric. Feed the fabric from the round edges of the frame, feed only a few feet, then stand the frame up then slide the fabric to the bottom, now close the Zipper.
- 5. You can set up the feet in the position that you want to erect the stand, lift the fabric panels and fit on the feet.
- 6. To lock the frames together you can use the "S" shaped brackets, they are designed tight so they lock well.
- 7. If you have a header in the kit you can fix to the top by using the clear plastic clips.